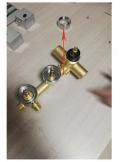

LED light Rain showerhead powered: Hidden dynamo LED light features: dim & brighten when adjusting the pressure Mixer Material: Solid Brass Threading Fitting: Fit in any standard shower head Installation: Ceiling or Wall Mount arm Showerhead Material: Stainless Steel Flow rate: 2.5GPM Anti-scald

#### **Body Jets**



Thread Interface Size: G 1/2 Inch Type: Fixed Rotatable Type Installation Type: Wall Mounted Material: Brass Feature: Can rotate 360 degrees Flow Rate: 1.5 GPM / 5.7 LPM (each Bodyspray)

All dimensions and specifications are nominal and may vary. Use actual products for accuracy in critical situations.

# BathSelect -

2.Use the "L" shape small Hex tool, turn counterclockwise

#### **Shower Mixer**





#### 1. Pull out the small tips on the top and bottom of the 3 handles



to remove the "O" ring

3.Turn counterclockwise 4.Pick up the black part





5.Use the wrench to rotate counterclockwise to remove the valve core 7.Assembli the valve body. 7.Assembli the valve body.

### **Shower Mixer Connections**



Shower Hand Shower 0 0 0 0 0 0 0 0 0 0 0 0 0 0 0 0 Π Mixer П Cold Water Hot Water Inlet Inlet