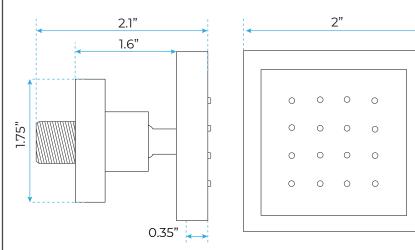

#### **Body Jets**

Thread Interface Size: G 1/2 Inch Type: Fixed Rotatable Type Installation Type: Wall Mounted Material: Brass Feature: Can rotate 360 degrees Flow Rate: 1.5 GPM / 5.7 LPM (each Bodyspray)

All dimensions and specifications are nominal and may vary. Use actual products for accuracy in critical situations.