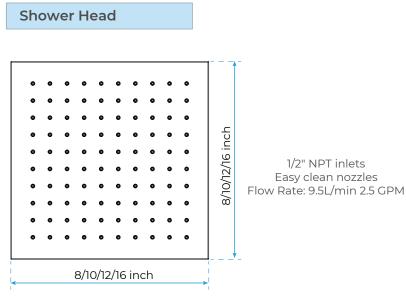

## LED RAINFALL THERMOSTATIC SHOWER SET IN GOLD FINISH SPECIFICATIONS

Type: LED Shower Set Number of Handles: Triple Handle LED light Rain showerhead powered: Hidden dynamo LED light features: dim & brighten when adjusting the pressure Mixer Material: Solid Brass Threading Fitting: Fit in any standard shower head Installation: Ceiling or Wall Mount arm Showerhead Material: Stainless Steel Flow rate: 2.5GPM Anti-scald

All dimensions and specifications are nominal and may vary. Use actual products for accuracy in critical situations.