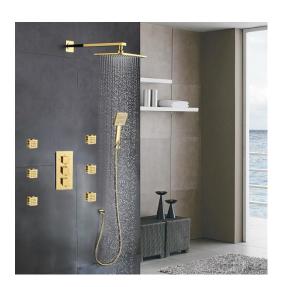

## LED RAINFALL THERMOSTATIC SHOWER SET IN GOLD FINISH SPECIFICATIONS

Type: LED Shower Set Number of Handles: Triple Handle LED light Rain showerhead powered: Hidden dynamo LED light features: dim & brighten when adjusting the pressure Mixer Material: Solid Brass Threading Fitting: Fit in any standard shower head Installation: Ceiling or Wall Mount arm Showerhead Material: Stainless Steel Flow rate: 2.5GPM Anti-scald

#### **Body Jets**

Thread Interface Size: G 1/2 Inch Type: Fixed Rotatable Type Installation Type: Wall Mounted Material: Brass Feature: Can rotate 360 degrees Flow Rate: 1.5 GPM / 5.7 LPM (each Bodyspray)

#### **Shower Mixer**