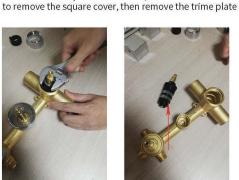

#### 1. Pull out the small tips on the top and bottom of the 3 handles

to remove the "O" ring

3.Turn counterclockwise 4.Pick up the black part

5.Use the wrench to rotate counterclockwise to remove the valve core 7.Assembli the valve body. 7.Assembli the valve body.