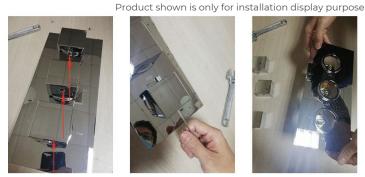

#### 1. Pull out the small tips on the top and bottom of the 3 handles

to remove the "O" ring

3.Turn counterclockwise 4.Pick up the black part

5.Use the wrench to rotate counterclockwise to remove the valve core 7.Assembli the valve body. 7.Assembli the valve body.