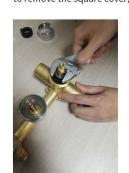

#### 1. Pull out the small tips on the top and bottom of the 3 handles

to remove the "O" ring

3.Turn counterclockwise 4.Pick up the black part

5.Use the wrench to rotate counterclockwise to remove the valve core 7.Assembli the valve body. 7.Assembli the valve body.